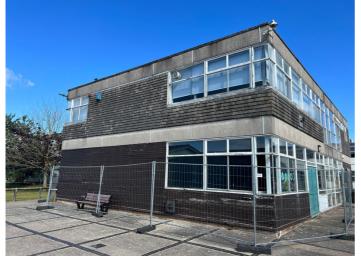

## **Approach**

The block's walls were showing signs of ageing and therefore deteriorating. We refurbished all 1,000m² of the external envelope whilst this part of the school was not occupied. Existing windows and doors were fragile and no longer weathertight as a result of ageing and needed replacing. There were also some extra mechanical and electrical works that needed to be carried out.

Central were appointed to refurbish this entire block to make it fit for purpose. The existing cladding was removed to be replaced with new cladding, and external doors and windows were also removed and disposed of correctly. An asbestos refurbishment survey was carried out by a specialist contractor. Existing services to be disturbed by works were isolated by a specialist Mechanical & Electrical contractor and reinstated following the works, these included flood lights.