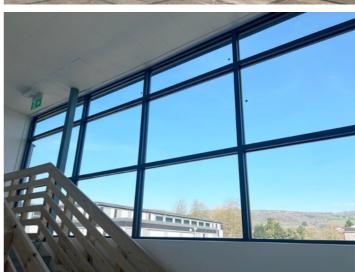

New double-glazed, top-hung casement aluminium windows were supplied and installed, all included trickle ventilation. New integrated cills and internal post laminated window boards were also installed. All doors were replaced with new, aluminium-faced doors.