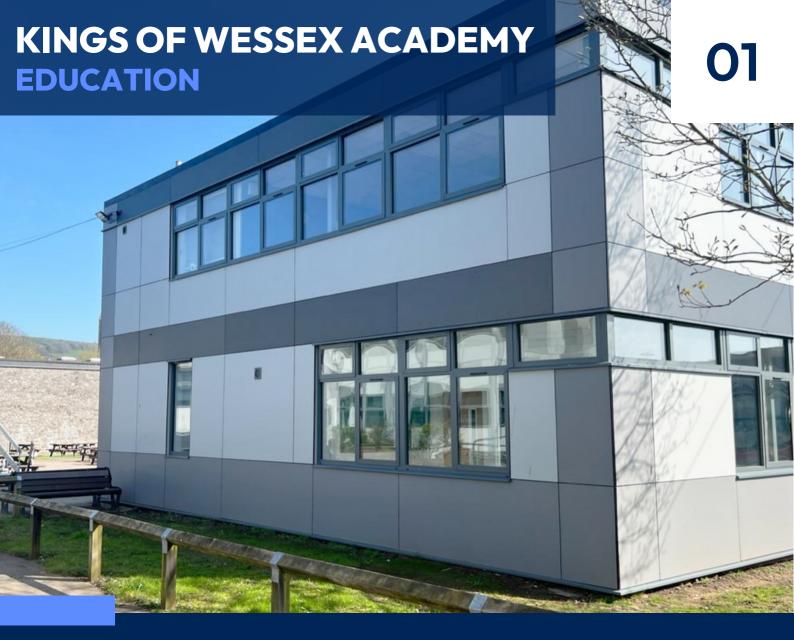

Kings of Wessex Academy is a high achieving 13-18 years school. Kings is very much a community school within the heart of the beautiful Cheddar Valley in Somerset, Bristol. The Academy is an Upper School of nearly 16 first and middle schools. Central have recently renovated one of the education blocks and the results are amazing!

## **Solution**

New walls were installed made up of Trespa cladding, breather membrane and Kingspan Kooltherm K12 insulation. The new cladding was fixed to a new timber studwork frame secured back to the existing structure.

New double-glazed, top-hung casement aluminium windows were supplied and installed, all included trickle ventilation. New integrated cills and internal post laminated window boards were also installed. All doors were replaced with new, aluminium-faced doors.