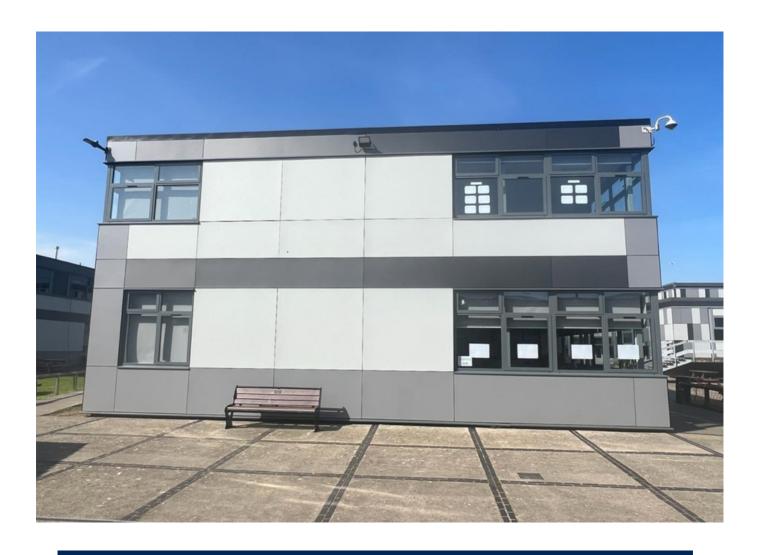

## **Approach**

The block's walls were showing signs of ageing and therefore deteriorating. We refurbished all 1,000m² of the external envelope whilst this part of the school was not occupied. Existing windows and doors were fragile and no longer weathertight as a result of ageing and needed replacing. There were also some extra mechanical and electrical works that needed to be carried out.

Central were appointed to refurbish this entire block to make it fit for purpose. The existing cladding was removed to be replaced with new cladding, and external doors and windows were also removed and disposed of correctly. An asbestos refurbishment survey was carried out by a specialist contractor. Existing services to be disturbed by works were isolated by a specialist Mechanical & Electrical contractor and reinstated following the works, these included flood lights.

## **Solution**

New walls were installed made up of Trespa cladding, breather membrane and Kingspan Kooltherm K12 insulation. The new cladding was fixed to a new timber studwork frame secured back to the existing structure.

New double-glazed, top-hung casement aluminium windows were supplied and installed, all included trickle ventilation. New integrated cills and internal post laminated window boards were also installed. All doors were replaced with new, aluminium-faced doors.

The Academy are now benefitting from an excellently refurbished educational block that was finished within budget and within the timescale.