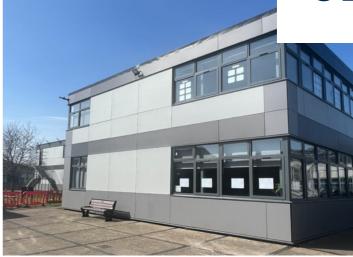

## **Solution**

New walls were installed made up of Trespa cladding, breather membrane and Kingspan Kooltherm K12 insulation. The new cladding was fixed to a new timber studwork frame secured back to the existing structure.

New double-glazed, top-hung casement aluminium windows were supplied and installed, all included trickle ventilation. New integrated cills and internal post laminated window boards were also installed. All doors were replaced with new, aluminium-faced doors.

The Academy are now benefitting from an excellently refurbished educational block that was finished within budget and within the timescale.